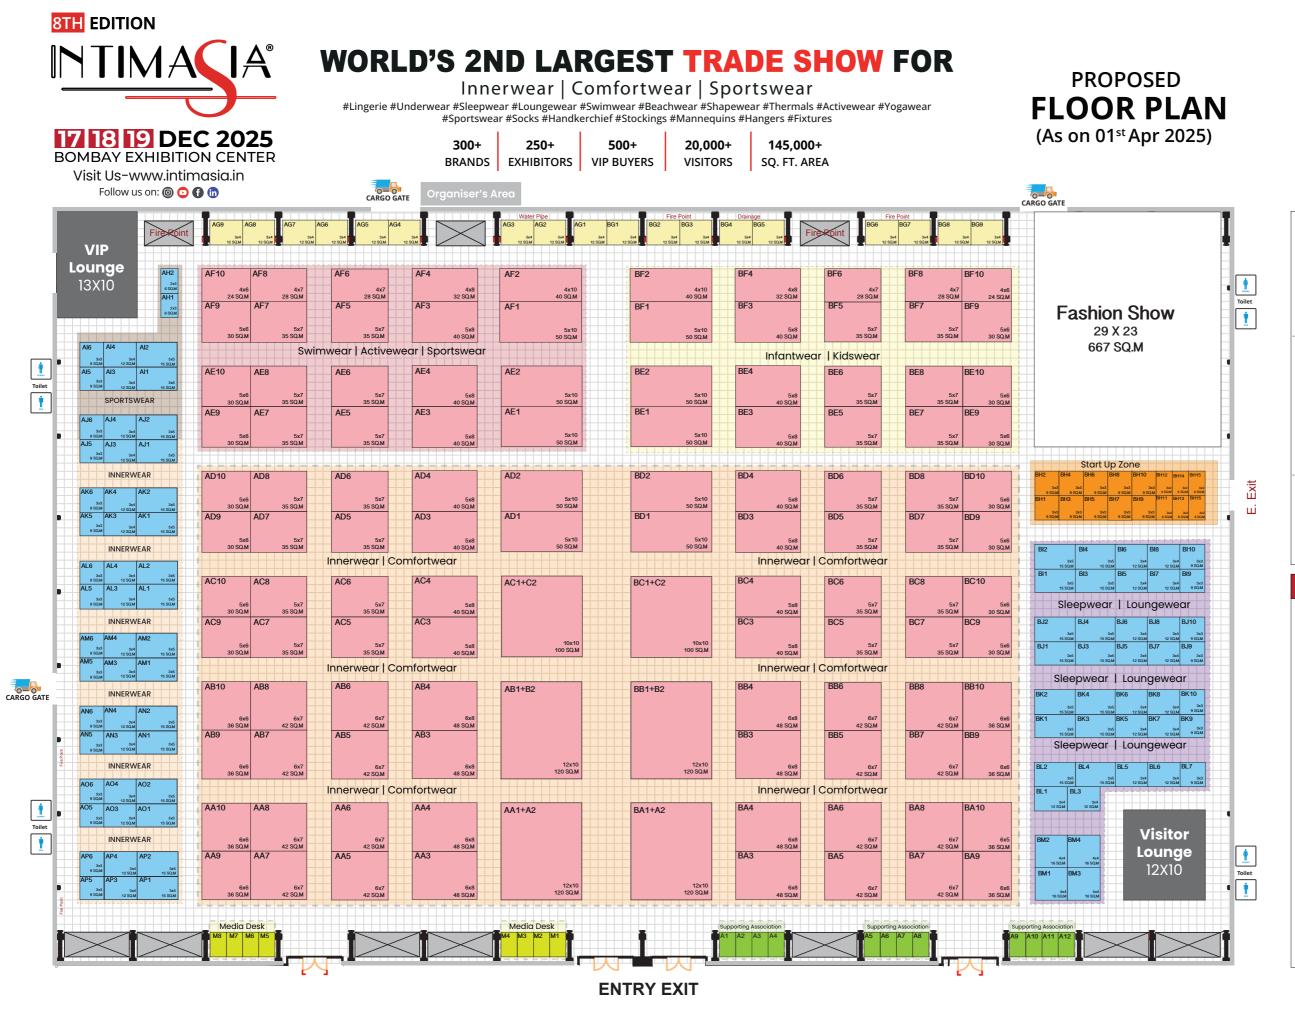

## **INTIMASIA Basic Participation Guidelines**

### ★ Custom Booths (Bare Space Booths)

- Exhibitors with booths in Bare Area can fully customize their boot
- > Possession of the space will be given 2 days prior to the event.
- Bare Space booths include only the allocated space and basic electrical power. All other requirements (carpeting, construction, furniture, branding, etc.) must be arranged by the exhibitor.
- > Additional power beyond the allotted supply will be charged extra Height Restrictions:
- o 4-side open booths can go up to 14 feet in height
  o 2-side and 3-side open booths must strictly mair
  a 12-feet height limit.

### \* Shell Scheme Booths

- Exhibitors opting for Shell Scheme Booths will receive por 1 day prior to the event.
- Only basic display works within the stall area will be allowed
- > Fixtures or structures beyond 8 feet in height are strictly pro
- ➤ Booth Fascia: Exhibitors cannot customize or obstruct the Booth Fascia area. The Fascia will remain standard and shall be provide: by the organizer

### ★ Booth Designing & Construction

- Any booth customization, designing, or constru-executed only through our empanelled vendors
- If you wish to engage your own vendor, they must register and be empanelled with us before 31st July 2025 by paying a nominal registration fee of 220,000/-.

# ★ Exhibitor Badge<u>s & Payments</u>

- ► Exhibitor Badges: Two (2) exhibitor badges will be provided for every 9 SQM of space. Additional exhibitor badges shall be charged at ₹2,000 per person.
- Proyment Clearance: All dues must be cleared before booth possession is provided. Exhibitors must present a No Due Certificate at the time of Booth Possession and again at Check-Out.